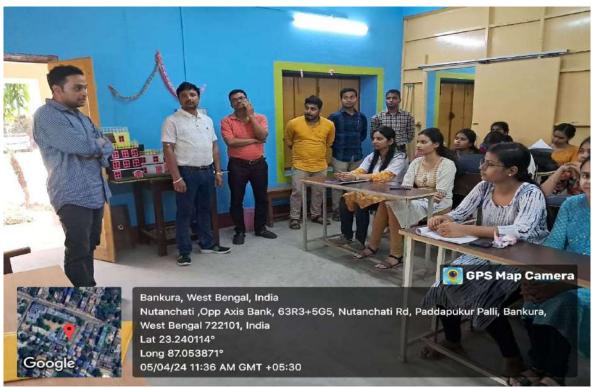

#### BETWEEN

Sonamukhi College, Sonamukhi, Bankura, West Bengal-722207

Bankura Zilla Saradamani Mahila Mahavidyapith, situated at Nutanchati, Opposite to the Axis Bank, Bankura, West Bengal, Pin - 722101

#This Memorandum of Understanding ("MoU") is to promote academic linkages between the two institutions and facilitate their development of collaborative and amutual programmes that will enhance the intellectual life of both institutions, contribute to increased cooperation and promote mutual understanding.