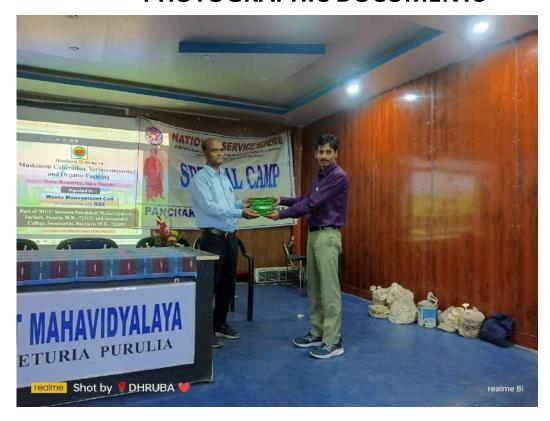

# SONAMUKHI COLLEGE

P.O. & P.S. - Sonamukhi, Dist.-Bankura, West Bengal, India -722 207

NAAC:B\* 2022 AISHE: C-44762

|                                            | Indas<br>Mahavidyalaya                                 | 2023-<br>2024 | 11.11.<br>2023 | 5<br>years | Faculty &students exchange programme, joint research projects, joint academic activities and events etc.                                                |    | No Activity during this year                                                                                                                                                                                                                                                          |
|--------------------------------------------|--------------------------------------------------------|---------------|----------------|------------|---------------------------------------------------------------------------------------------------------------------------------------------------------|----|---------------------------------------------------------------------------------------------------------------------------------------------------------------------------------------------------------------------------------------------------------------------------------------|
| Mainak<br>Explorer an<br>Adventure<br>Club |                                                        | 2023-<br>2024 | 25.11.<br>2023 | 3<br>years | Faculty Exchange, workshop, seminar, academic exercise, Joint conferences, webinar, symposia, Yoga, Swimming, and outreach programs of mutual interest. |    | No Activity during this year                                                                                                                                                                                                                                                          |
|                                            | Panchakot<br>Mahavidyalaya                             | 2023-<br>2024 | 16.02.<br>2024 | 5<br>years | Faculty Exchange, workshop, seminar, academic exercise, Joint conferences, webinar, symposia, etc.                                                      | 25 | Faculty Exchange and Hands- on Training on Mushroom Culture Vermicomposting and Organic Farming programme on 15.03.24 to 16.03.2024 organised by Waste management cell and NSS unit of Panchakot Mahavidyalaya, Purulia in collaboration with Sonamukhi College, Department of Botany |
|                                            | Bankura Zilla<br>Saradamani<br>Mahila<br>Mahavidyapith | 2023-<br>2024 | 27.03.<br>2024 | 5<br>years | Visits and formal exchange of faculty and students ,research and outreach, joint conferences,                                                           | 23 | Faculty Exchange<br>Programme on<br>05.04.2024 by<br>department of                                                                                                                                                                                                                    |