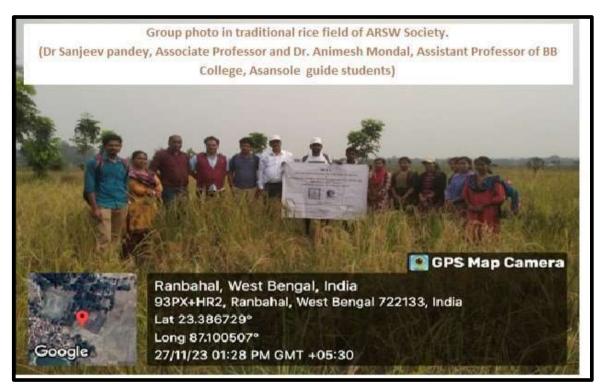

# SONAMUKHI COLLEGE

P.O. & P.S. - Sonamukhi, Dist.-Bankura, West Bengal, India -722 207

NAAC: B\* 2022 AISHE: C-44762

| Amarkanan<br>Rural Socio<br>Environmen<br>tal Welfare<br>Society | -                               | 2022-2023     | 12.05.<br>2023 | 3<br>years | Collaboration in the Scientific<br>Exploration both for Research,<br>Learning and Livelihood Improvement<br>Process                                                                                                   | 11   | Project Work on "Characterization of Traditional rice varieties of West Bengal" on 09.10.2023 to 20.12.2023 by department of Botany        |
|------------------------------------------------------------------|---------------------------------|---------------|----------------|------------|-----------------------------------------------------------------------------------------------------------------------------------------------------------------------------------------------------------------------|------|--------------------------------------------------------------------------------------------------------------------------------------------|
|                                                                  | Khatra Adibasi<br>Mahavidyalaya | 2023-<br>2024 | 13.07.<br>2023 | 5<br>years | Faculty Exchange, workshop, seminar, academic exercise, Joint conferences, webinar, symposia, cooperate in training through library as well as laboratory resources.etc.                                              |      | No Activity during this year                                                                                                               |
|                                                                  | District science centre         | 2023-<br>2024 | 28.08.<br>2023 | 1<br>year  | Science education & Research, Rural & Tribal Development, Livelihood, Conservation of Cultural & Natural resources, Enhancement in capacity building among the youth, symposia, seminars, workshops, conferences etc. | 21   | Celebrate National<br>Science Day 2024 on<br>28.02.2024,Departme<br>nt of Physics                                                          |
|                                                                  | Bankura<br>Christian<br>College | 2023-<br>2024 | 11.10.         | 5<br>years | Faculty Exchange, workshop, seminar, academic exercise, Joint conferences, webinar, symposia, cooperate in training through library as well as laboratory resources.etc.                                              | 8,16 | 1. Faculty Exchange Programme on 24.11.2023 by department of Botany. 2. Faculty exchange programme on 24.11.2023 by department of Zoology. |