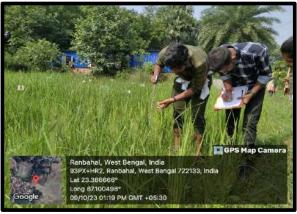

# SONAMUKHI COLLEGE

P.O. & P.S. - Sonamukhi, Dist.-Bankura, West Bengal, India -722 207

NAAC: B\* 2022 AISHE: C-44762

| Amarkanan<br>Rural Socio<br>Environmen<br>tal Welfare<br>Society | -                               | 2022-2023     | 12.05.<br>2023 | 3<br>years | Collaboration in the Scientific<br>Exploration both for Research,<br>Learning and Livelihood Improvement<br>Process                                                                                                   | 11   | Project Work on "Characterization of Traditional rice varieties of West Bengal" on 09.10.2023 to 20.12.2023 by department of Botany        |
|------------------------------------------------------------------|---------------------------------|---------------|----------------|------------|-----------------------------------------------------------------------------------------------------------------------------------------------------------------------------------------------------------------------|------|--------------------------------------------------------------------------------------------------------------------------------------------|
|                                                                  | Khatra Adibasi<br>Mahavidyalaya | 2023-<br>2024 | 13.07.<br>2023 | 5<br>years | Faculty Exchange, workshop, seminar, academic exercise, Joint conferences, webinar, symposia, cooperate in training through library as well as laboratory resources.etc.                                              |      | No Activity during this year                                                                                                               |
|                                                                  | District science centre         | 2023-<br>2024 | 28.08.<br>2023 | 1<br>year  | Science education & Research, Rural & Tribal Development, Livelihood, Conservation of Cultural & Natural resources, Enhancement in capacity building among the youth, symposia, seminars, workshops, conferences etc. | 21   | Celebrate National<br>Science Day 2024 on<br>28.02.2024,Departme<br>nt of Physics                                                          |
|                                                                  | Bankura<br>Christian<br>College | 2023-<br>2024 | 11.10.         | 5<br>years | Faculty Exchange, workshop, seminar, academic exercise, Joint conferences, webinar, symposia, cooperate in training through library as well as laboratory resources.etc.                                              | 8,16 | 1. Faculty Exchange Programme on 24.11.2023 by department of Botany. 2. Faculty exchange programme on 24.11.2023 by department of Zoology. |