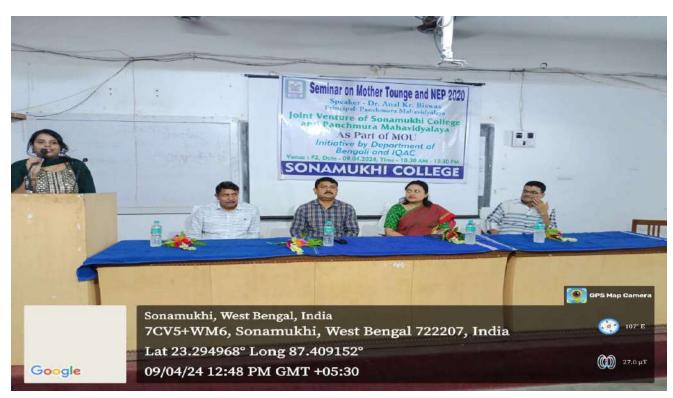

| Organisatio<br>n with<br>which MoU<br>is signed | Name of the institution/ industry/ corporate house | Year<br>of<br>signin<br>g<br>MoU | Date<br>of<br>Execut<br>ion of<br>MOU | Dura<br>tion | List the actual activities under each MOU year wise                                                                                                                      | Number of<br>students/t<br>eachers<br>participat<br>ed under<br>MoUs | Activity of MOU                                                            |
|-------------------------------------------------|----------------------------------------------------|----------------------------------|---------------------------------------|--------------|--------------------------------------------------------------------------------------------------------------------------------------------------------------------------|----------------------------------------------------------------------|----------------------------------------------------------------------------|
|                                                 | Netaji Subhas<br>Open<br>University                | 2018-<br>2019                    | 03.05.<br>2019                        | Till<br>Date | 1. BLIS<br>2. PG Courses                                                                                                                                                 | 47                                                                   | PG &Certificate<br>Courses                                                 |
| Pragati<br>Sangha                               | Action of                                          | 2020-<br>2021                    | 22.12.<br>2021                        | 3<br>years   | Yoga Training                                                                                                                                                            |                                                                      | No Activity during this year                                               |
| Gleetus<br>Institute of<br>Animation            |                                                    | 2022-<br>2023                    | 12.11.<br>2022                        | 3<br>years   | Modeling, Texturing, Lighting and<br>Animation and Job Prospects of<br>Sonamukhi College Students and<br>Alumni                                                          |                                                                      | No Activity during<br>this year                                            |
|                                                 | Vidyasagar<br>College for<br>Women                 | 2022-<br>2023                    | 17.12.<br>2022                        | 3<br>years   | Joint teaching and research project,<br>visits, training, social and cultural<br>programmes, scientific publication                                                      | 14                                                                   | Faculty Exchange<br>Programme on<br>08.01.2024 by<br>department of Physics |
|                                                 | Panchmura<br>Mahavidyalaya                         | 2022-<br>2023                    | 02.01.<br>2023                        | 5<br>years   | Faculty Exchange, workshop, seminar, academic exercise, Joint conferences, webinar, symposia, cooperate in training through library as well as laboratory resources.etc. | 52                                                                   | Faculty exchange programme on 09/04/2024 by department of Bengali          |