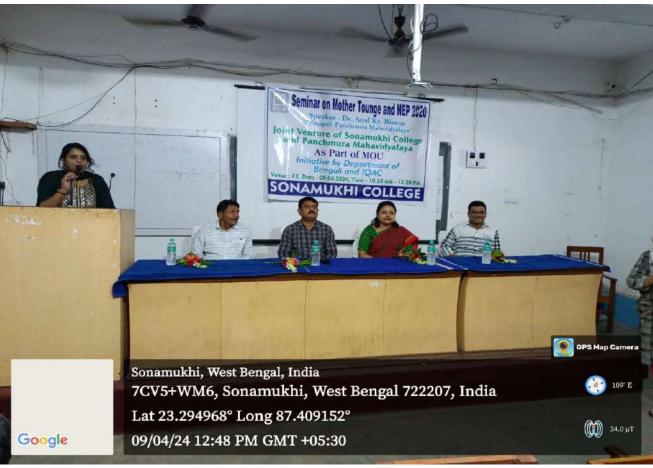

| Organisatio<br>n with<br>which MoU<br>is signed | Name of the institution/ industry/ corporate house | Year<br>of<br>signin<br>g<br>MoU | Date<br>of<br>Execut<br>ion of<br>MOU | Dura<br>tion | List the actual activities under each MOU year wise                                                                                                                      | Number of<br>students/t<br>eachers<br>participat<br>ed under<br>MoUs | Activity of MOU                                                            |
|-------------------------------------------------|----------------------------------------------------|----------------------------------|---------------------------------------|--------------|--------------------------------------------------------------------------------------------------------------------------------------------------------------------------|----------------------------------------------------------------------|----------------------------------------------------------------------------|
|                                                 | Netaji Subhas<br>Open<br>University                | 2018-<br>2019                    | 03.05.<br>2019                        | Till<br>Date | 1. BLIS<br>2. PG Courses                                                                                                                                                 | 47                                                                   | PG &Certificate<br>Courses                                                 |
| Pragati<br>Sangha                               | Action of                                          | 2020-<br>2021                    | 22.12.<br>2021                        | 3<br>years   | Yoga Training                                                                                                                                                            |                                                                      | No Activity during this year                                               |
| Gleetus<br>Institute of<br>Animation            |                                                    | 2022-<br>2023                    | 12.11.<br>2022                        | 3<br>years   | Modeling, Texturing, Lighting and<br>Animation and Job Prospects of<br>Sonamukhi College Students and<br>Alumni                                                          |                                                                      | No Activity during<br>this year                                            |
|                                                 | Vidyasagar<br>College for<br>Women                 | 2022-<br>2023                    | 17.12.<br>2022                        | 3<br>years   | Joint teaching and research project,<br>visits, training, social and cultural<br>programmes, scientific publication                                                      | 14                                                                   | Faculty Exchange<br>Programme on<br>08.01.2024 by<br>department of Physics |
|                                                 | Panchmura<br>Mahavidyalaya                         | 2022-<br>2023                    | 02.01.<br>2023                        | 5<br>years   | Faculty Exchange, workshop, seminar, academic exercise, Joint conferences, webinar, symposia, cooperate in training through library as well as laboratory resources.etc. | 52                                                                   | Faculty exchange programme on 09/04/2024 by department of Bengali          |