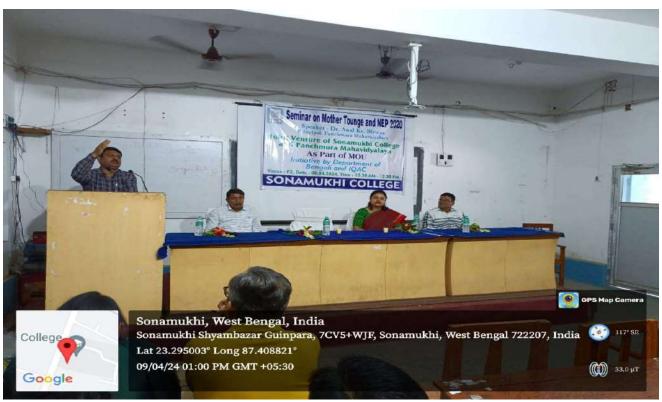

| Organisatio<br>n with<br>which MoU<br>is signed | Name of the institution/ industry/ corporate house | Year<br>of<br>signin<br>g<br>MoU | Date<br>of<br>Execut<br>ion of<br>MOU | Dura<br>tion | List the actual activities under each MOU year wise                                                                                                                      | Number of<br>students/t<br>eachers<br>participat<br>ed under<br>MoUs | Activity of MOU                                                            |
|-------------------------------------------------|----------------------------------------------------|----------------------------------|---------------------------------------|--------------|--------------------------------------------------------------------------------------------------------------------------------------------------------------------------|----------------------------------------------------------------------|----------------------------------------------------------------------------|
|                                                 | Netaji Subhas<br>Open<br>University                | 2018-<br>2019                    | 03.05.<br>2019                        | Till<br>Date | 1. BLIS<br>2. PG Courses                                                                                                                                                 | 47                                                                   | PG &Certificate<br>Courses                                                 |
| Pragati<br>Sangha                               | Action of                                          | 2020-<br>2021                    | 22.12.<br>2021                        | 3<br>years   | Yoga Training                                                                                                                                                            |                                                                      | No Activity during this year                                               |
| Gleetus<br>Institute of<br>Animation            |                                                    | 2022-<br>2023                    | 12.11.<br>2022                        | 3<br>years   | Modeling, Texturing, Lighting and<br>Animation and Job Prospects of<br>Sonamukhi College Students and<br>Alumni                                                          |                                                                      | No Activity during<br>this year                                            |
|                                                 | Vidyasagar<br>College for<br>Women                 | 2022-<br>2023                    | 17.12.<br>2022                        | 3<br>years   | Joint teaching and research project,<br>visits, training, social and cultural<br>programmes, scientific publication                                                      | 14                                                                   | Faculty Exchange<br>Programme on<br>08.01.2024 by<br>department of Physics |
|                                                 | Panchmura<br>Mahavidyalaya                         | 2022-<br>2023                    | 02.01.<br>2023                        | 5<br>years   | Faculty Exchange, workshop, seminar, academic exercise, Joint conferences, webinar, symposia, cooperate in training through library as well as laboratory resources.etc. | 52                                                                   | Faculty exchange programme on 09/04/2024 by department of Bengali          |