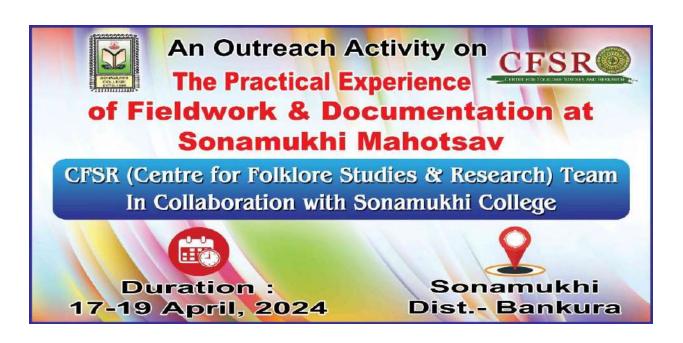

# SONAMUKHI COL

P.O. & P.S. - Sonamukhi, Dist.-Bankura, West Bengal, India -722 207

NAAC: B+ 2022 AISHE: C-44762

|                                                       |                           |               |                |            |                                                                                                                                       |    | Chemistry                                                                                          |
|-------------------------------------------------------|---------------------------|---------------|----------------|------------|---------------------------------------------------------------------------------------------------------------------------------------|----|----------------------------------------------------------------------------------------------------|
|                                                       | Patrasayer<br>Mahavidyala | 2023-<br>2024 | 04.04.<br>2024 | 5<br>years | Faculty Exchange, workshop, seminar, academic exercise etc.                                                                           |    | No Activity during this year                                                                       |
| The Centre<br>for Folklore<br>Studies and<br>Research |                           | 2023-<br>2024 | 15.04.<br>2024 | 3<br>years | Hands on training, Seminar, Academic information, Carrier Counseling, etc.                                                            | 96 | An Outreach Activity<br>and Workshop on<br>17.04.2024 to<br>19.04.2024 by<br>department of Library |
|                                                       | SDDK<br>Mahavidyalaya     | 2023-<br>2024 | 18.04.<br>2024 | 5<br>years | Faculty Exchange, workshop, seminar, academic exercise etc.                                                                           | 35 | Faculty and Students<br>Exchange Programme<br>on 29.06.2024 by<br>department of History            |
| The Lagna<br>Usha                                     |                           | 2023-<br>2024 | 05.06.<br>2024 | 3<br>years | Hands on training, Seminar, joint research programs, workshop., creative writing, editing, joint conferences, webinars, symposia etc. |    | No Activity during this year                                                                       |