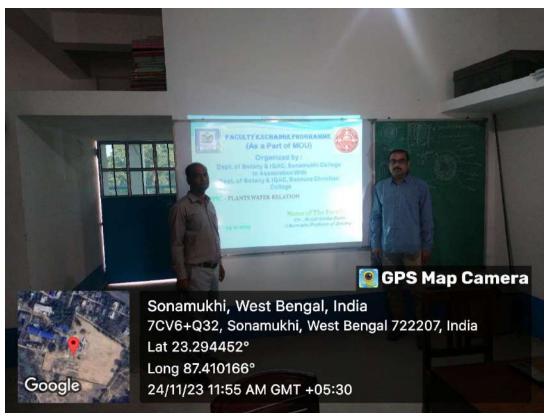

# SONAMUKHI COLLEGE

P.O. & P.S. - Sonamukhi, Dist.-Bankura, West Bengal, India -722 207

NAAC: B\* 2022 AISHE: C-44762

| Amarkanan<br>Rural Socio<br>Environmen<br>tal Welfare<br>Society | -                               | 2022-2023     | 12.05.<br>2023 | 3<br>years | Collaboration in the Scientific<br>Exploration both for Research,<br>Learning and Livelihood Improvement<br>Process                                                                                                   | 11   | Project Work on "Characterization of Traditional rice varieties of West Bengal" on 09.10.2023 to 20.12.2023 by department of Botany        |
|------------------------------------------------------------------|---------------------------------|---------------|----------------|------------|-----------------------------------------------------------------------------------------------------------------------------------------------------------------------------------------------------------------------|------|--------------------------------------------------------------------------------------------------------------------------------------------|
|                                                                  | Khatra Adibasi<br>Mahavidyalaya | 2023-<br>2024 | 13.07.<br>2023 | 5<br>years | Faculty Exchange, workshop, seminar, academic exercise, Joint conferences, webinar, symposia, cooperate in training through library as well as laboratory resources.etc.                                              |      | No Activity during this year                                                                                                               |
|                                                                  | District science centre         | 2023-<br>2024 | 28.08.<br>2023 | 1<br>year  | Science education & Research, Rural & Tribal Development, Livelihood, Conservation of Cultural & Natural resources, Enhancement in capacity building among the youth, symposia, seminars, workshops, conferences etc. | 21   | Celebrate National<br>Science Day 2024 on<br>28.02.2024,Departme<br>nt of Physics                                                          |
|                                                                  | Bankura<br>Christian<br>College | 2023-<br>2024 | 11.10.         | 5<br>years | Faculty Exchange, workshop, seminar, academic exercise, Joint conferences, webinar, symposia, cooperate in training through library as well as laboratory resources.etc.                                              | 8,16 | 1. Faculty Exchange Programme on 24.11.2023 by department of Botany. 2. Faculty exchange programme on 24.11.2023 by department of Zoology. |