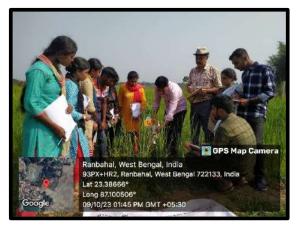

# SONAMUKHI COLLEGE

P.O. & P.S. - Sonamukhi, Dist.-Bankura, West Bengal, India -722 207

NAAC: B\* 2022 AISHE: C-44762

| Amarkanan<br>Rural Socio<br>Environmen<br>tal Welfare<br>Society | -                               | 2022-2023     | 12.05.<br>2023 | 3<br>years | Collaboration in the Scientific<br>Exploration both for Research,<br>Learning and Livelihood Improvement<br>Process                                                                                                   | 11   | Project Work on "Characterization of Traditional rice varieties of West Bengal" on 09.10.2023 to 20.12.2023 by department of Botany        |
|------------------------------------------------------------------|---------------------------------|---------------|----------------|------------|-----------------------------------------------------------------------------------------------------------------------------------------------------------------------------------------------------------------------|------|--------------------------------------------------------------------------------------------------------------------------------------------|
|                                                                  | Khatra Adibasi<br>Mahavidyalaya | 2023-<br>2024 | 13.07.<br>2023 | 5<br>years | Faculty Exchange, workshop, seminar, academic exercise, Joint conferences, webinar, symposia, cooperate in training through library as well as laboratory resources.etc.                                              |      | No Activity during this year                                                                                                               |
|                                                                  | District science centre         | 2023-<br>2024 | 28.08.<br>2023 | 1<br>year  | Science education & Research, Rural & Tribal Development, Livelihood, Conservation of Cultural & Natural resources, Enhancement in capacity building among the youth, symposia, seminars, workshops, conferences etc. | 21   | Celebrate National<br>Science Day 2024 on<br>28.02.2024,Departme<br>nt of Physics                                                          |
|                                                                  | Bankura<br>Christian<br>College | 2023-<br>2024 | 11.10.         | 5<br>years | Faculty Exchange, workshop, seminar, academic exercise, Joint conferences, webinar, symposia, cooperate in training through library as well as laboratory resources.etc.                                              | 8,16 | 1. Faculty Exchange Programme on 24.11.2023 by department of Botany. 2. Faculty exchange programme on 24.11.2023 by department of Zoology. |