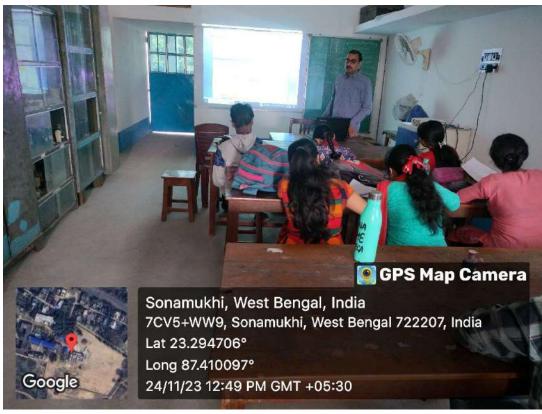

# SONAMUKHI COLLEGE

P.O. & P.S. - Sonamukhi, Dist.-Bankura, West Bengal, India -722 207

NAAC: B\* 2022 AISHE: C-44762

| Amarkanan<br>Rural Socio<br>Environmen<br>tal Welfare<br>Society | -                               | 2022-2023     | 12.05.<br>2023 | 3<br>years | Collaboration in the Scientific<br>Exploration both for Research,<br>Learning and Livelihood Improvement<br>Process                                                                                                   | 11   | Project Work on "Characterization of Traditional rice varieties of West Bengal" on 09.10.2023 to 20.12.2023 by department of Botany        |
|------------------------------------------------------------------|---------------------------------|---------------|----------------|------------|-----------------------------------------------------------------------------------------------------------------------------------------------------------------------------------------------------------------------|------|--------------------------------------------------------------------------------------------------------------------------------------------|
|                                                                  | Khatra Adibasi<br>Mahavidyalaya | 2023-<br>2024 | 13.07.<br>2023 | 5<br>years | Faculty Exchange, workshop, seminar, academic exercise, Joint conferences, webinar, symposia, cooperate in training through library as well as laboratory resources.etc.                                              |      | No Activity during this year                                                                                                               |
|                                                                  | District science centre         | 2023-<br>2024 | 28.08.<br>2023 | 1<br>year  | Science education & Research, Rural & Tribal Development, Livelihood, Conservation of Cultural & Natural resources, Enhancement in capacity building among the youth, symposia, seminars, workshops, conferences etc. | 21   | Celebrate National<br>Science Day 2024 on<br>28.02.2024,Departme<br>nt of Physics                                                          |
|                                                                  | Bankura<br>Christian<br>College | 2023-<br>2024 | 11.10.         | 5<br>years | Faculty Exchange, workshop, seminar, academic exercise, Joint conferences, webinar, symposia, cooperate in training through library as well as laboratory resources.etc.                                              | 8,16 | 1. Faculty Exchange Programme on 24.11.2023 by department of Botany. 2. Faculty exchange programme on 24.11.2023 by department of Zoology. |