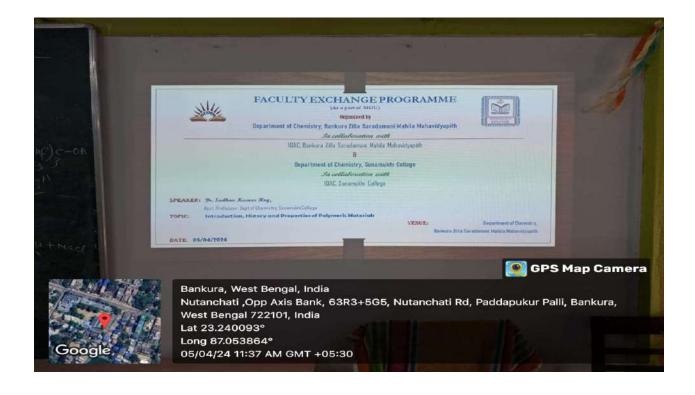

# SONAMUKHI COLLEGE

P.O. & P.S. - Sonamukhi, Dist.-Bankura, West Bengal, India -722 207

NAAC:B\* 2022 AISHE: C-44762

|                                            | Indas<br>Mahavidyalaya                                 | 2023-<br>2024 | 11.11.<br>2023 | 5<br>years | Faculty &students exchange programme, joint research projects, joint academic activities and events etc.                                                |    | No Activity during this year                                                                                                                                                                                                                                                          |
|--------------------------------------------|--------------------------------------------------------|---------------|----------------|------------|---------------------------------------------------------------------------------------------------------------------------------------------------------|----|---------------------------------------------------------------------------------------------------------------------------------------------------------------------------------------------------------------------------------------------------------------------------------------|
| Mainak<br>Explorer an<br>Adventure<br>Club |                                                        | 2023-<br>2024 | 25.11.<br>2023 | 3<br>years | Faculty Exchange, workshop, seminar, academic exercise, Joint conferences, webinar, symposia, Yoga, Swimming, and outreach programs of mutual interest. |    | No Activity during this year                                                                                                                                                                                                                                                          |
|                                            | Panchakot<br>Mahavidyalaya                             | 2023-<br>2024 | 16.02.<br>2024 | 5<br>years | Faculty Exchange, workshop, seminar, academic exercise, Joint conferences, webinar, symposia, etc.                                                      | 25 | Faculty Exchange and Hands- on Training on Mushroom Culture Vermicomposting and Organic Farming programme on 15.03.24 to 16.03.2024 organised by Waste management cell and NSS unit of Panchakot Mahavidyalaya, Purulia in collaboration with Sonamukhi College, Department of Botany |
|                                            | Bankura Zilla<br>Saradamani<br>Mahila<br>Mahavidyapith | 2023-<br>2024 | 27.03.<br>2024 | 5<br>years | Visits and formal exchange of faculty and students ,research and outreach, joint conferences,                                                           | 23 | Faculty Exchange<br>Programme on<br>05.04.2024 by<br>department of                                                                                                                                                                                                                    |