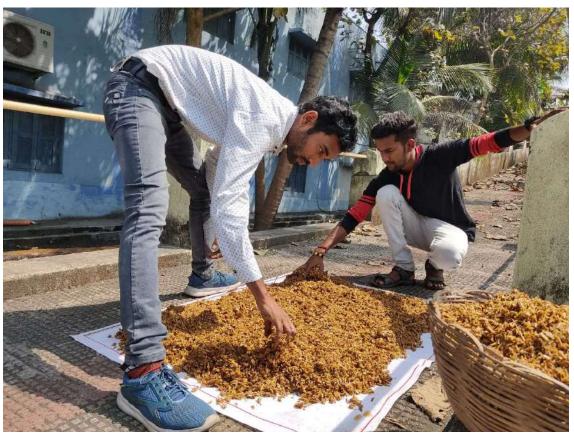

# SONAMUKHI COLLEGE

P.O. & P.S. - Sonamukhi, Dist.-Bankura, West Bengal, India -722 207

NAAC:B\* 2022 AISHE: C-44762

|                                            | Indas<br>Mahavidyalaya                                 | 2023-<br>2024 | 11.11.<br>2023 | 5<br>years | Faculty &students exchange programme, joint research projects, joint academic activities and events etc.                                                |    | No Activity during this year                                                                                                                                                                                                                                                          |
|--------------------------------------------|--------------------------------------------------------|---------------|----------------|------------|---------------------------------------------------------------------------------------------------------------------------------------------------------|----|---------------------------------------------------------------------------------------------------------------------------------------------------------------------------------------------------------------------------------------------------------------------------------------|
| Mainak<br>Explorer an<br>Adventure<br>Club |                                                        | 2023-<br>2024 | 25.11.<br>2023 | 3<br>years | Faculty Exchange, workshop, seminar, academic exercise, Joint conferences, webinar, symposia, Yoga, Swimming, and outreach programs of mutual interest. |    | No Activity during this year                                                                                                                                                                                                                                                          |
|                                            | Panchakot<br>Mahavidyalaya                             | 2023-<br>2024 | 16.02.<br>2024 | 5<br>years | Faculty Exchange, workshop, seminar, academic exercise, Joint conferences, webinar, symposia, etc.                                                      | 25 | Faculty Exchange and Hands- on Training on Mushroom Culture Vermicomposting and Organic Farming programme on 15.03.24 to 16.03.2024 organised by Waste management cell and NSS unit of Panchakot Mahavidyalaya, Purulia in collaboration with Sonamukhi College, Department of Botany |
|                                            | Bankura Zilla<br>Saradamani<br>Mahila<br>Mahavidyapith | 2023-<br>2024 | 27.03.<br>2024 | 5<br>years | Visits and formal exchange of faculty and students ,research and outreach, joint conferences,                                                           | 23 | Faculty Exchange<br>Programme on<br>05.04.2024 by<br>department of                                                                                                                                                                                                                    |