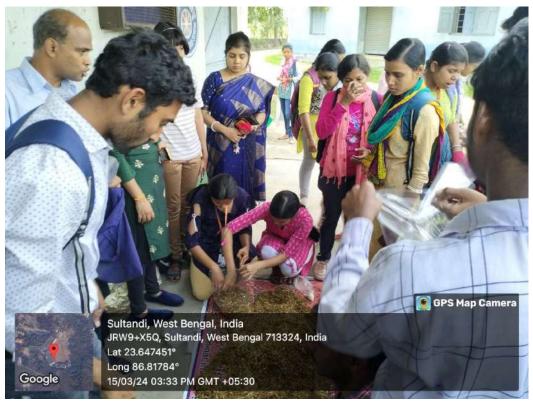

# SONAMUKHI COLLEGE

P.O. & P.S. - Sonamukhi, Dist.-Bankura, West Bengal, India -722 207

NAAC:B\* 2022 AISHE: C-44762

|                                            | Indas<br>Mahavidyalaya                                 | 2023-<br>2024 | 11.11.<br>2023 | 5<br>years | Faculty &students exchange programme, joint research projects, joint academic activities and events etc.                                                |    | No Activity during this year                                                                                                                                                                                                                                                          |
|--------------------------------------------|--------------------------------------------------------|---------------|----------------|------------|---------------------------------------------------------------------------------------------------------------------------------------------------------|----|---------------------------------------------------------------------------------------------------------------------------------------------------------------------------------------------------------------------------------------------------------------------------------------|
| Mainak<br>Explorer an<br>Adventure<br>Club |                                                        | 2023-<br>2024 | 25.11.<br>2023 | 3<br>years | Faculty Exchange, workshop, seminar, academic exercise, Joint conferences, webinar, symposia, Yoga, Swimming, and outreach programs of mutual interest. |    | No Activity during this year                                                                                                                                                                                                                                                          |
|                                            | Panchakot<br>Mahavidyalaya                             | 2023-<br>2024 | 16.02.<br>2024 | 5<br>years | Faculty Exchange, workshop, seminar, academic exercise, Joint conferences, webinar, symposia, etc.                                                      | 25 | Faculty Exchange and Hands- on Training on Mushroom Culture Vermicomposting and Organic Farming programme on 15.03.24 to 16.03.2024 organised by Waste management cell and NSS unit of Panchakot Mahavidyalaya, Purulia in collaboration with Sonamukhi College, Department of Botany |
|                                            | Bankura Zilla<br>Saradamani<br>Mahila<br>Mahavidyapith | 2023-<br>2024 | 27.03.<br>2024 | 5<br>years | Visits and formal exchange of faculty and students ,research and outreach, joint conferences,                                                           | 23 | Faculty Exchange<br>Programme on<br>05.04.2024 by<br>department of                                                                                                                                                                                                                    |