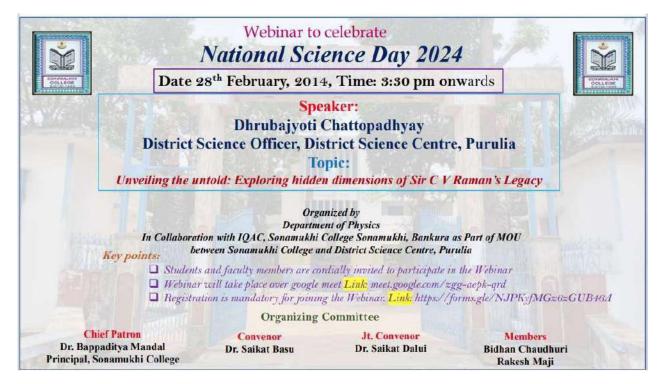

# SONAMUKHI COLLEGE

P.O. & P.S. - Sonamukhi, Dist.-Bankura, West Bengal, India -722 207

NAAC: B\* 2022 AISHE: C-44762

| Amarkanan<br>Rural Socio<br>Environmen<br>tal Welfare<br>Society | -                               | 2022-2023     | 12.05.<br>2023 | 3<br>years | Collaboration in the Scientific<br>Exploration both for Research,<br>Learning and Livelihood Improvement<br>Process                                                                                                   | 11   | Project Work on "Characterization of Traditional rice varieties of West Bengal" on 09.10.2023 to 20.12.2023 by department of Botany        |
|------------------------------------------------------------------|---------------------------------|---------------|----------------|------------|-----------------------------------------------------------------------------------------------------------------------------------------------------------------------------------------------------------------------|------|--------------------------------------------------------------------------------------------------------------------------------------------|
|                                                                  | Khatra Adibasi<br>Mahavidyalaya | 2023-<br>2024 | 13.07.<br>2023 | 5<br>years | Faculty Exchange, workshop, seminar, academic exercise, Joint conferences, webinar, symposia, cooperate in training through library as well as laboratory resources.etc.                                              |      | No Activity during this year                                                                                                               |
|                                                                  | District science centre         | 2023-<br>2024 | 28.08.<br>2023 | 1<br>year  | Science education & Research, Rural & Tribal Development, Livelihood, Conservation of Cultural & Natural resources, Enhancement in capacity building among the youth, symposia, seminars, workshops, conferences etc. | 21   | Celebrate National<br>Science Day 2024 on<br>28.02.2024,Departme<br>nt of Physics                                                          |
|                                                                  | Bankura<br>Christian<br>College | 2023-<br>2024 | 11.10.         | 5<br>years | Faculty Exchange, workshop, seminar, academic exercise, Joint conferences, webinar, symposia, cooperate in training through library as well as laboratory resources.etc.                                              | 8,16 | 1. Faculty Exchange Programme on 24.11.2023 by department of Botany. 2. Faculty exchange programme on 24.11.2023 by department of Zoology. |