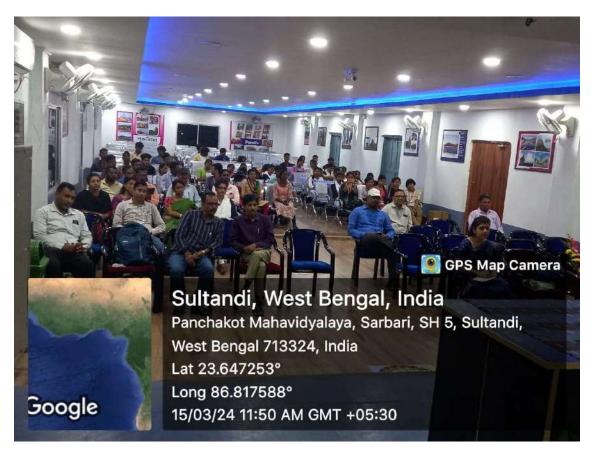

# SONAMUKHI COLLEGE

P.O. & P.S. - Sonamukhi, Dist.-Bankura, West Bengal, India -722 207

NAAC:B\* 2022 AISHE: C-44762

|                                            | Indas<br>Mahavidyalaya                                 | 2023-<br>2024 | 11.11.<br>2023 | 5<br>years | Faculty &students exchange programme, joint research projects, joint academic activities and events etc.                                                |    | No Activity during this year                                                                                                                                                                                                                                                          |
|--------------------------------------------|--------------------------------------------------------|---------------|----------------|------------|---------------------------------------------------------------------------------------------------------------------------------------------------------|----|---------------------------------------------------------------------------------------------------------------------------------------------------------------------------------------------------------------------------------------------------------------------------------------|
| Mainak<br>Explorer an<br>Adventure<br>Club |                                                        | 2023-<br>2024 | 25.11.<br>2023 | 3<br>years | Faculty Exchange, workshop, seminar, academic exercise, Joint conferences, webinar, symposia, Yoga, Swimming, and outreach programs of mutual interest. |    | No Activity during this year                                                                                                                                                                                                                                                          |
|                                            | Panchakot<br>Mahavidyalaya                             | 2023-<br>2024 | 16.02.<br>2024 | 5<br>years | Faculty Exchange, workshop, seminar, academic exercise, Joint conferences, webinar, symposia, etc.                                                      | 25 | Faculty Exchange and Hands- on Training on Mushroom Culture Vermicomposting and Organic Farming programme on 15.03.24 to 16.03.2024 organised by Waste management cell and NSS unit of Panchakot Mahavidyalaya, Purulia in collaboration with Sonamukhi College, Department of Botany |
|                                            | Bankura Zilla<br>Saradamani<br>Mahila<br>Mahavidyapith | 2023-<br>2024 | 27.03.<br>2024 | 5<br>years | Visits and formal exchange of faculty and students ,research and outreach, joint conferences,                                                           | 23 | Faculty Exchange<br>Programme on<br>05.04.2024 by<br>department of                                                                                                                                                                                                                    |