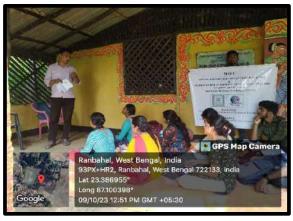

# SONAMUKHI COLLEGE

P.O. & P.S. - Sonamukhi, Dist.-Bankura, West Bengal, India -722 207

NAAC: B\* 2022 AISHE: C-44762

| Amarkanan<br>Rural Socio<br>Environmen<br>tal Welfare<br>Society | -                               | 2022-2023     | 12.05.<br>2023 | 3<br>years | Collaboration in the Scientific<br>Exploration both for Research,<br>Learning and Livelihood Improvement<br>Process                                                                                                   | 11   | Project Work on "Characterization of Traditional rice varieties of West Bengal" on 09.10.2023 to 20.12.2023 by department of Botany        |
|------------------------------------------------------------------|---------------------------------|---------------|----------------|------------|-----------------------------------------------------------------------------------------------------------------------------------------------------------------------------------------------------------------------|------|--------------------------------------------------------------------------------------------------------------------------------------------|
|                                                                  | Khatra Adibasi<br>Mahavidyalaya | 2023-<br>2024 | 13.07.<br>2023 | 5<br>years | Faculty Exchange, workshop, seminar, academic exercise, Joint conferences, webinar, symposia, cooperate in training through library as well as laboratory resources.etc.                                              |      | No Activity during this year                                                                                                               |
|                                                                  | District science centre         | 2023-<br>2024 | 28.08.<br>2023 | 1<br>year  | Science education & Research, Rural & Tribal Development, Livelihood, Conservation of Cultural & Natural resources, Enhancement in capacity building among the youth, symposia, seminars, workshops, conferences etc. | 21   | Celebrate National<br>Science Day 2024 on<br>28.02.2024,Departme<br>nt of Physics                                                          |
|                                                                  | Bankura<br>Christian<br>College | 2023-<br>2024 | 11.10.         | 5<br>years | Faculty Exchange, workshop, seminar, academic exercise, Joint conferences, webinar, symposia, cooperate in training through library as well as laboratory resources.etc.                                              | 8,16 | 1. Faculty Exchange Programme on 24.11.2023 by department of Botany. 2. Faculty exchange programme on 24.11.2023 by department of Zoology. |