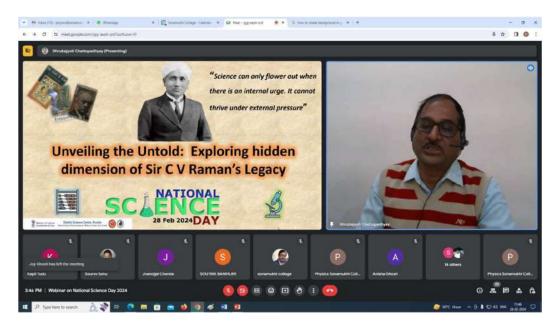

### Purpose

The purpose of this MOU is to state the intentions of the parties in undertaking a collaboration to increase the scientific temperament and development of students for overall improvement in social life. The Parties have scopes of common scientific and cultural exploration interests. The available opportunity on technical and other activities will be pursued through this MOU.

### Scope in Cooperative Activities

Science Education & Research, Rural & Tribal Development, Livelihood, Conservation of Cultural & Natural resources. Enhancement in capacity building among the youth, Focus on Social Awareness and Scientific Temperament, Exchange of academic materials available and permissible by both parties, Cooperation in symposia, seminars, workshops, conferences etc.

Blatrici Schmen Officer

District Science Centre

For District Science Centre, Purulia:

Dr. Dhrubojyoti Chattopadhyay,

District Science Officer,

District Science Museum,

al Conneil of Science Museum National Council of Science Miscurity of Culture, Govt. of India (Ministry of Culture, Govt. of India) Lake Road, Purulia - 723 int