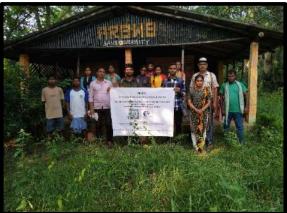

# SONAMUKHI COLLEGE

P.O. & P.S. - Sonamukhi, Dist.-Bankura, West Bengal, India -722 207

NAAC: B\* 2022 AISHE: C-44762

| Amarkanan<br>Rural Socio<br>Environmen<br>tal Welfare<br>Society | -                               | 2022-2023     | 12.05.<br>2023 | 3<br>years | Collaboration in the Scientific<br>Exploration both for Research,<br>Learning and Livelihood Improvement<br>Process                                                                                                   | 11   | Project Work on "Characterization of Traditional rice varieties of West Bengal" on 09.10.2023 to 20.12.2023 by department of Botany        |
|------------------------------------------------------------------|---------------------------------|---------------|----------------|------------|-----------------------------------------------------------------------------------------------------------------------------------------------------------------------------------------------------------------------|------|--------------------------------------------------------------------------------------------------------------------------------------------|
|                                                                  | Khatra Adibasi<br>Mahavidyalaya | 2023-<br>2024 | 13.07.<br>2023 | 5<br>years | Faculty Exchange, workshop, seminar, academic exercise, Joint conferences, webinar, symposia, cooperate in training through library as well as laboratory resources.etc.                                              |      | No Activity during this year                                                                                                               |
|                                                                  | District science centre         | 2023-<br>2024 | 28.08.<br>2023 | 1<br>year  | Science education & Research, Rural & Tribal Development, Livelihood, Conservation of Cultural & Natural resources, Enhancement in capacity building among the youth, symposia, seminars, workshops, conferences etc. | 21   | Celebrate National<br>Science Day 2024 on<br>28.02.2024,Departme<br>nt of Physics                                                          |
|                                                                  | Bankura<br>Christian<br>College | 2023-<br>2024 | 11.10.         | 5<br>years | Faculty Exchange, workshop, seminar, academic exercise, Joint conferences, webinar, symposia, cooperate in training through library as well as laboratory resources.etc.                                              | 8,16 | 1. Faculty Exchange Programme on 24.11.2023 by department of Botany. 2. Faculty exchange programme on 24.11.2023 by department of Zoology. |